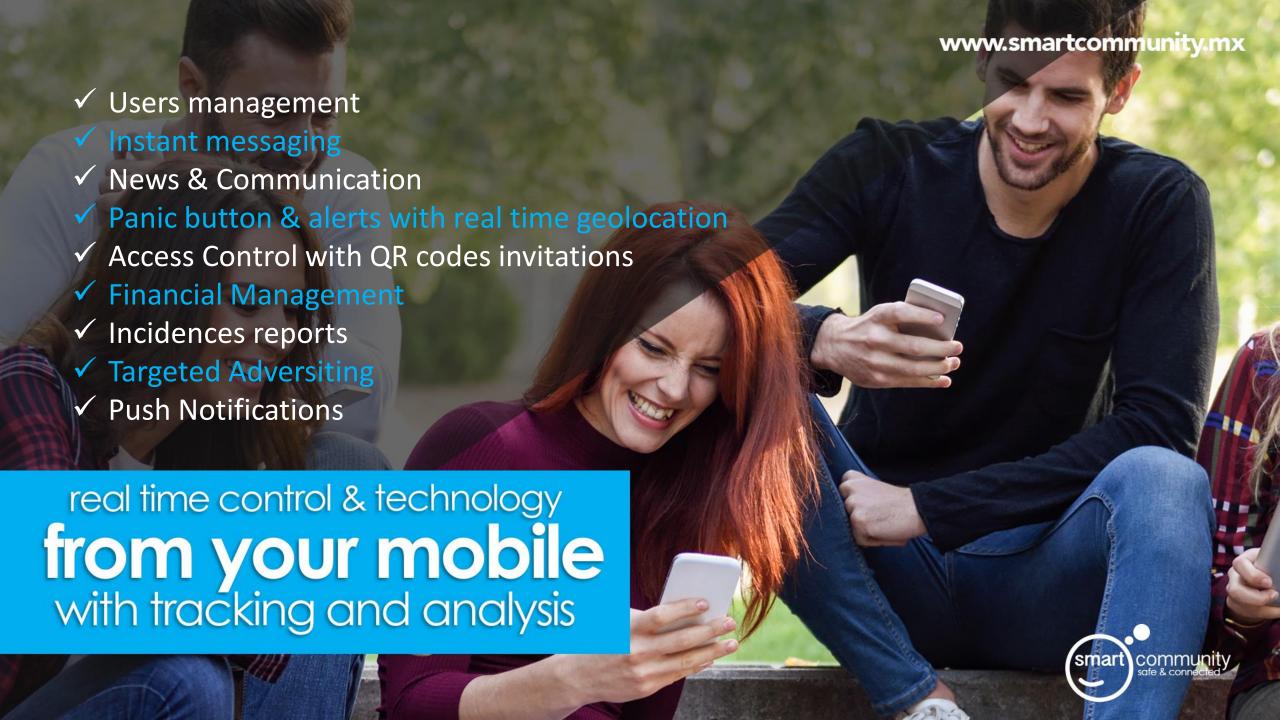

## dozens of features from other apps

# integrated & managed

from your control panel wherever you are

#### **Emergency button and incident reporting**

Real time geolocation for the safety of the community and its users

#### **Controlled access**

Send invitations or restrict them via QR code to access your physical location

#### Targeted advertising

Monetize your app with specific adds for your community

#### Instant messaging

Messages, news, notifications and interactions between every member